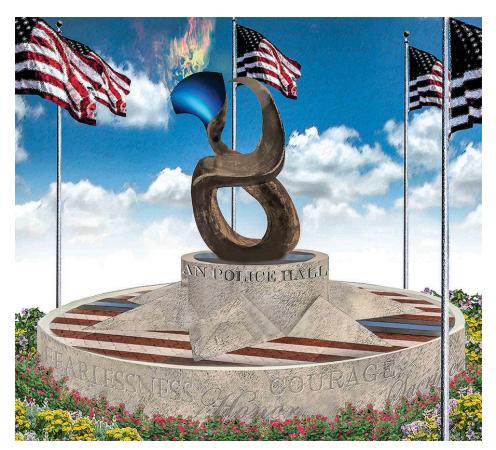

## THE US LAW ENFORCEMENT ETERNAL FLAME:

• A 10-story infinity symbol featuring a blue rose with a ten (10) foot tall flame blazing from its petals.

• The flame will burn continuously 24/7 in recognition of all law enforcement officers past, present, and future.

• The 'Walk of Heroes' brick memorial path will not only help fund the Eternal Flame, but it will honor those who serve – past and present – for years to come. The walkway will lead to the flame itself and will provide a stunning and evolving source of inspiration and gratitude. (see opposite page to order).

Your brick purchase will help build a national monument known as The U.S. Law Enforcement Eternal Flame, which will draw attention to our compassionate programs for law enforcement families. Reaching over 100 feet into the sky, the Eternal Flame will draw people to reflect on the service and sacrifice of America's heroes in blue -- a reflection made more meaningful by the "Walk of Heroes" which will honor law enforcement heroes across America.