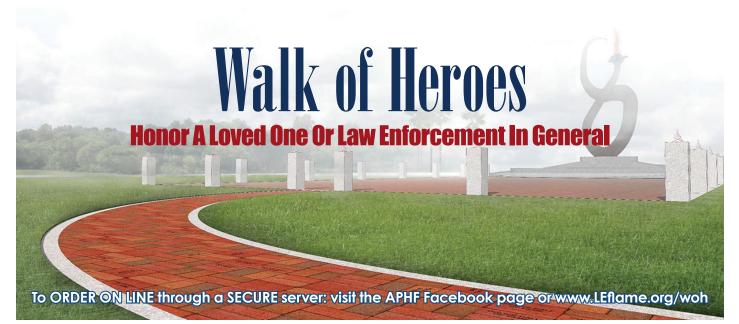

Your name and/or your company's name could be associated with this breathtaking monument in perpetuity. And if you are seeking to honor a fallen hero, commemorate your own law enforcement career, honor a specific officer or agency, or celebrate law enforcement in general, our Walk of Heroes offers a personalized and lasting opportunity.

• The 'Walk of Heroes' brick memorial path will not only help fund the Eternal Flame, but it will honor those who serve – past and present – for years to come. The walkway will lead to the flame itself and will provide a stunning and evolving source of inspiration and gratitude. (see opposite page to order).

Send your order & check to: 6350 Horizon Dr Titusville, FL 32780. Call 321-264-0911 to place order via phone. To place your brick order on-line, go to www.leflame.org/woh